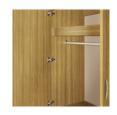

Door Hinges 100° self-closing, kitchengrade Blum<sup>®</sup> Euro Hinges

Clothes Rod Standard clothing rod may be attached at ADA height of 48" from the floor.

Hardware Choose from dozens of hardware styles, including ADA compliant options.