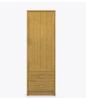

## atlanta Double Wardrobe 2 Drawers, 2 Doors

The Atlanta Collection features softly rounded edges and waterfall detailing. Transitional styling make this ideally suited for a wide range of environments. Choose from dozens of hardware styles, including ADAcompliant and soft pulls. Atlanta is customizable and available in various sizes to suit your space. The product is required to be wall mounted for safety. Using the kit provided, please follow provided instructions exactly.

Model: ATWR22 34.75W 23D 71H

**Durable Finish** Kwalu's proprietary finish doesn't have any of the drawbacks of wood. The finish is moisture impervious, easy to clean and maintenance-free.

the safety of the unit and