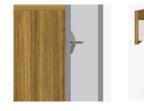

## Drawers Wall Mount Hardware

The kit and instructions Are constructed with both for wall mounting are indowel and mechanical cluded with this product. fasteners for additional provide a smooth motion. The wall mount instrucstrength. 100lb static and tions provided must be dynamic load Euro Drafollowed carefully for a wer Slides allow for easy secure, durable, and longopening and closing. lasting solution to ensure