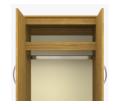

## Drawers Wall Mount Hardware

The kit and instructions Are constructed with both for wall mounting are indowel and mechanical cluded with this product. fasteners for additional provide a smooth motion. The wall mount instrucstrength. 100lb static and tions provided must be dynamic load Euro Drafollowed carefully for a wer Slides allow for easy secure, durable, and longopening and closing. lasting solution to ensure