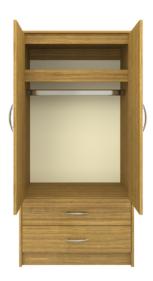

## Drawers Wall Mount Hardware

The kit and instructions Are constructed with both for wall mounting are indowel and mechanical cluded with this product. fasteners for additional provide a smooth motion. The wall mount instrucstrength. 100lb static and tions provided must be dynamic load Euro Drafollowed carefully for a wer Slides allow for easy secure, durable, and longopening and closing. lasting solution to ensure

Door Hinges 100° self-closing, kitchengrade Blum<sup>®</sup> Euro Hinges

Clothes Rod Standard clothing rod may be attached at ADA height of 48" from the floor.

Hardware Choose from dozens of hardware styles, including ADA compliant options.