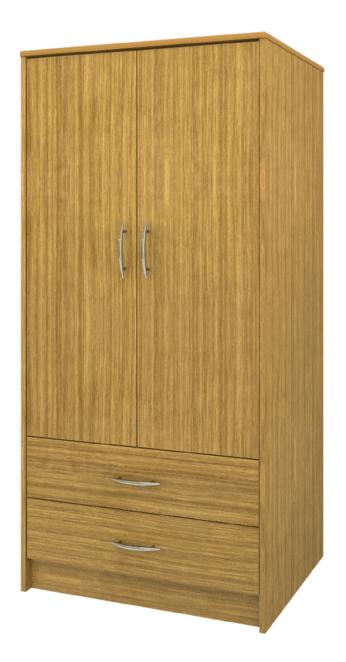

## atlanta

Double Wardrobe 2 Drawers, 2 Doors

**KWAIU**. Furnishing the Future<sup>®</sup>

## atlanta Double Wardrobe 2 Drawers, 2 Doors

The Atlanta Collection features softly rounded edges and waterfall detailing. Transitional styling make this ideally suited for a wide range of environments. Choose from dozens of hardware styles, including ADAcompliant and soft pulls. Atlanta is customizable and available in various sizes to suit your space. The product is required to be wall mounted for safety. Using the kit provided, please follow provided instructions exactly.

Model: ATWR22 34.75W 23D 71H

**Durable Finish** Kwalu's proprietary finish doesn't have any of the drawbacks of wood. The finish is moisture impervious, easy to clean and maintenance-free.

the safety of the unit and