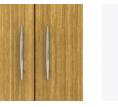

Door Hinges 100° self-closing, kitchengrade Blum<sup>®</sup> Euro Hinges

Clothes Rod Standard clothing rod may be attached at ADA height of 48" from the floor.

Hardware Choose from dozens of hardware styles, including ADA compliant options.